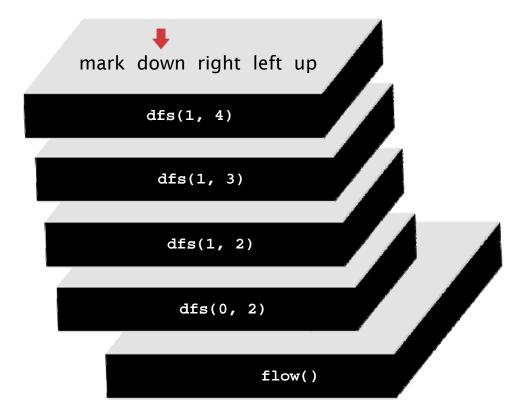

site







open site

blocked site







open site

blocked site









open site

blocked site









open site

blocked site









blocked site









open site

blocked site









open site

blocked site









blocked site









blocked site







open site

blocked site







open site

blocked site









open site

blocked site









open site

blocked site





























3

4

open site







open site

blocked site









open site

blocked site













blocked site

open site









open site







//





open site

blocked site









open site

blocked site







open site

blocked site









open site

blocked site









open site

blocked site









open site

blocked site













open site

blocked site

















































open site

blocked site









open site blocked site









open site blocked site









open site

blocked site









open site

blocked site







open site

blocked site







open site

blocked site









open site

blocked site









open site

blocked site









blocked site









open site

blocked site









open site

blocked site









open site

blocked site