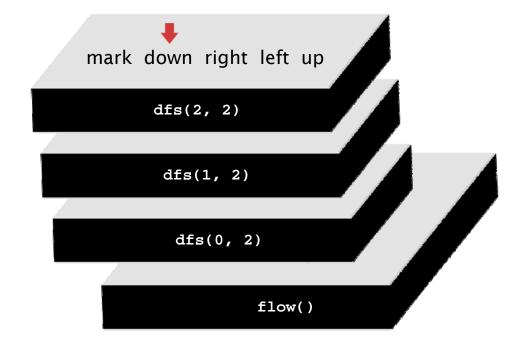

open site

blocked site

3

4

open site

open site

blocked site

open site

blocked site

blocked site

open site

open site

//

open site

blocked site

open site