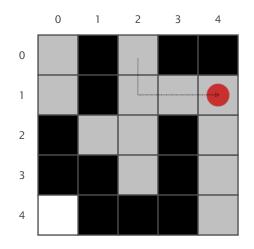

open site

blocked site

3

4

open site

open site

blocked site

open site

blocked site

blocked site

open site

open site

//

open site

blocked site

open site