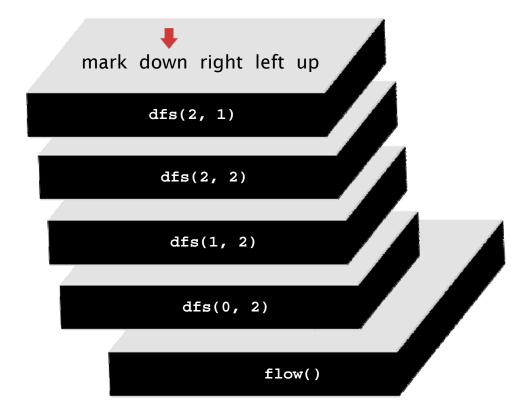

blocked site

blocked site

open site

open site

//

open site

blocked site

open site

blocked site

open site

blocked site

open site

blocked site

open site

blocked site

open site

blocked site

open site

blocked site

open site

blocked site

open site blocked site

open site blocked site

open site

blocked site

open site

blocked site

blocked site

open site

blocked site

open site

blocked site