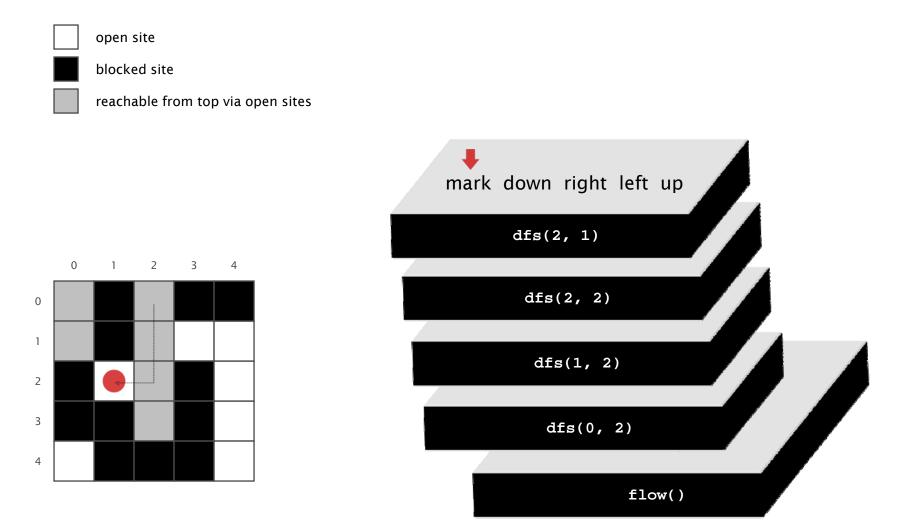

open site

blocked site

open site

blocked site

blocked site

blocked site

open site

blocked site

open site

blocked site

blocked site

open site

blocked site

open site

blocked site

open site

blocked site

open site

blocked site

blocked site

open site

blocked site

open site

blocked site

blocked site

blocked site

open site

blocked site

open site

blocked site

open site

blocked site

open site

blocked site

3

4

open site

open site

blocked site

open site