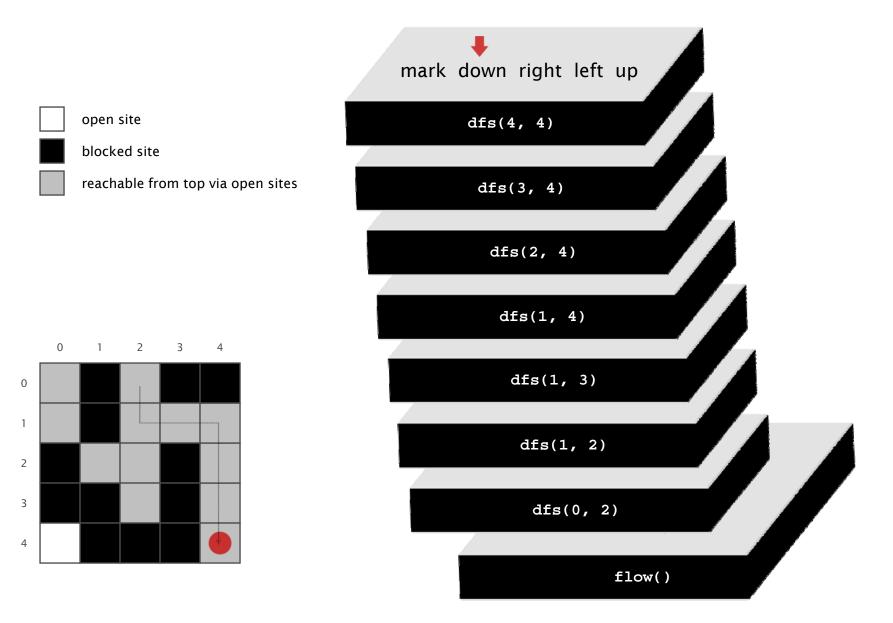

blocked site

blocked site

open site

open site

//

open site

blocked site

open site

blocked site

open site

blocked site

open site

blocked site

open site

blocked site

open site

blocked site

open site

blocked site

open site

blocked site

open site blocked site

open site blocked site

open site

blocked site

open site

blocked site

blocked site

open site

blocked site

open site

blocked site