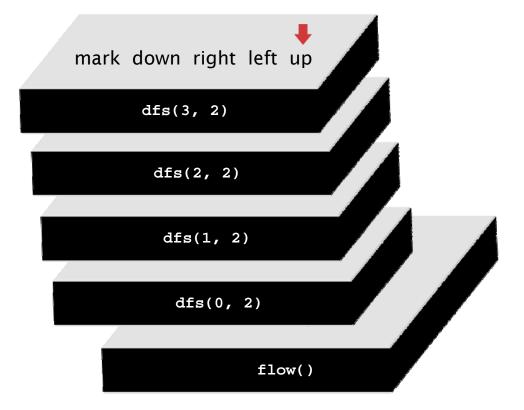

open site

blocked site

3

4

open site

open site

blocked site

open site

blocked site

blocked site

open site

open site

//

open site

blocked site

open site