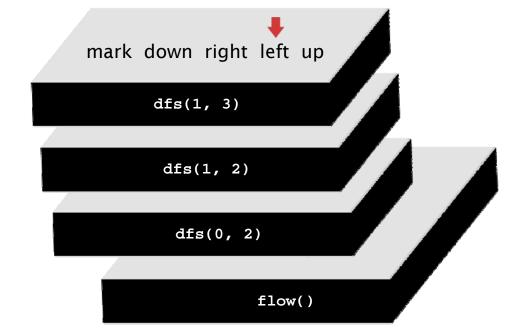

open site

blocked site

3

4

open site

open site

blocked site

open site

blocked site

blocked site

open site

open site

//

open site

blocked site

open site