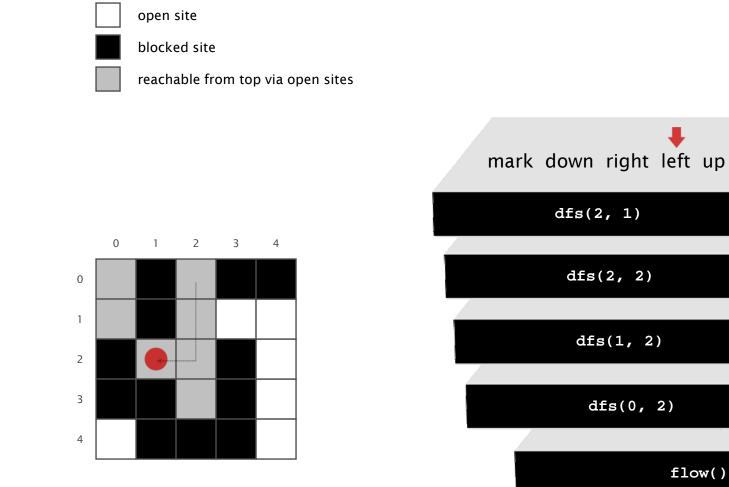

open site

blocked site

3

4

open site

open site

blocked site

open site

blocked site

blocked site

open site

open site

//

open site

blocked site

open site