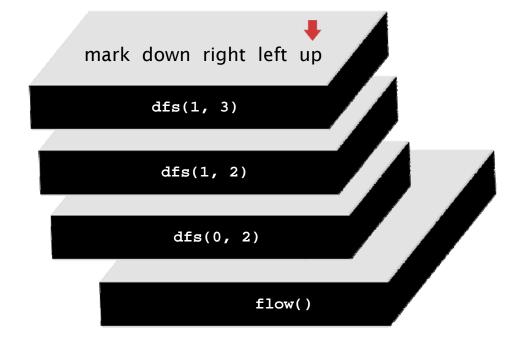

ite

blocked site









blocked site









blocked site







open site

blocked site







open site

blocked site









open site

blocked site









open site

blocked site





























3

4

open site







open site

blocked site









open site

blocked site













blocked site

open site









open site







//





open site

blocked site









open site

blocked site







open site

blocked site









open site

blocked site









open site

blocked site









open site

blocked site













open site

blocked site

















































open site

blocked site









open site blocked site









open site blocked site









open site

blocked site









open site

blocked site







open site

blocked site







open site

blocked site









open site

blocked site









open site

blocked site









blocked site









open site

blocked site









open site

blocked site









open site

blocked site