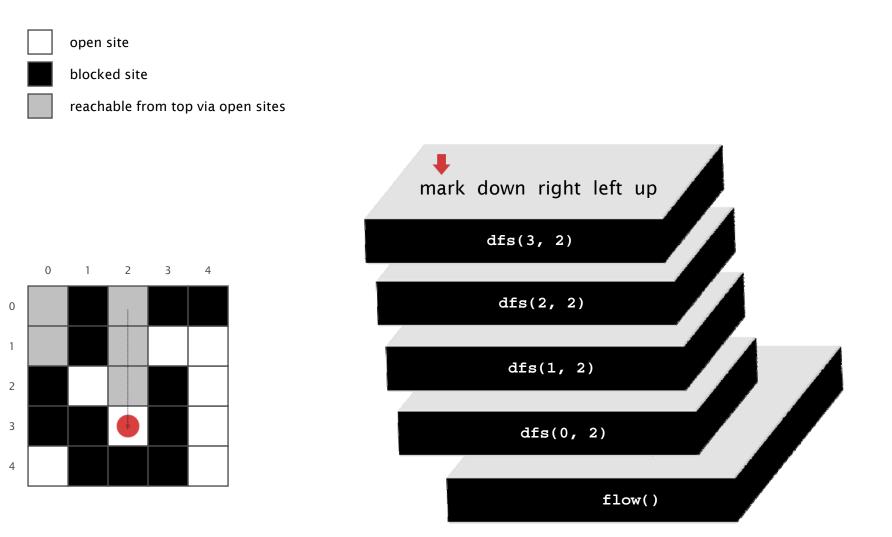

open site

blocked site

3

4

open site

open site

blocked site

open site

blocked site

blocked site

open site

open site

//

open site

blocked site

open site