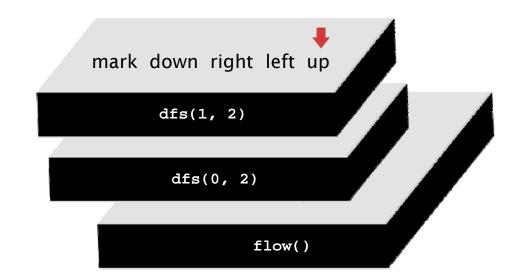

open site

blocked site







open site

blocked site









open site

blocked site









open site

blocked site





























3

4

open site







open site

blocked site









open site

blocked site













blocked site

open site









open site







//





open site

blocked site









open site

blocked site







open site

blocked site









open site

blocked site









open site

blocked site









open site

blocked site













open site

blocked site

















































open site

blocked site









open site blocked site









open site blocked site









open site

blocked site









open site

blocked site







open site

blocked site







open site

blocked site









open site

blocked site









open site

blocked site









blocked site









open site

blocked site









open site

blocked site









open site

blocked site