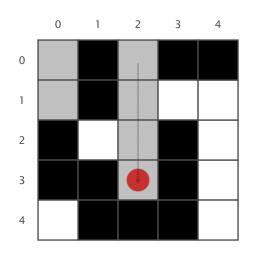

open site

blocked site

3

4

open site

open site

blocked site

open site

blocked site

blocked site

open site

open site

//

open site

blocked site

open site