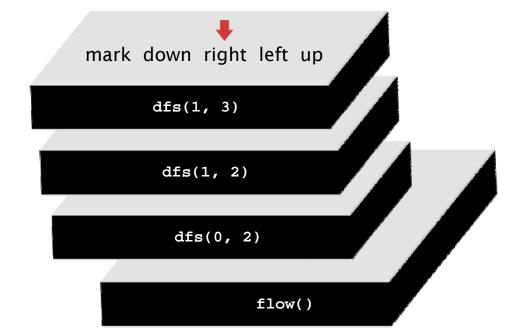

open site

blocked site

3

4

open site

open site

blocked site

open site

blocked site

blocked site

open site

open site

//

open site

blocked site

open site

blocked site

open site

blocked site

open site

blocked site

open site

blocked site

open site

blocked site

open site

blocked site

open site

blocked site

open site blocked site

open site blocked site

open site