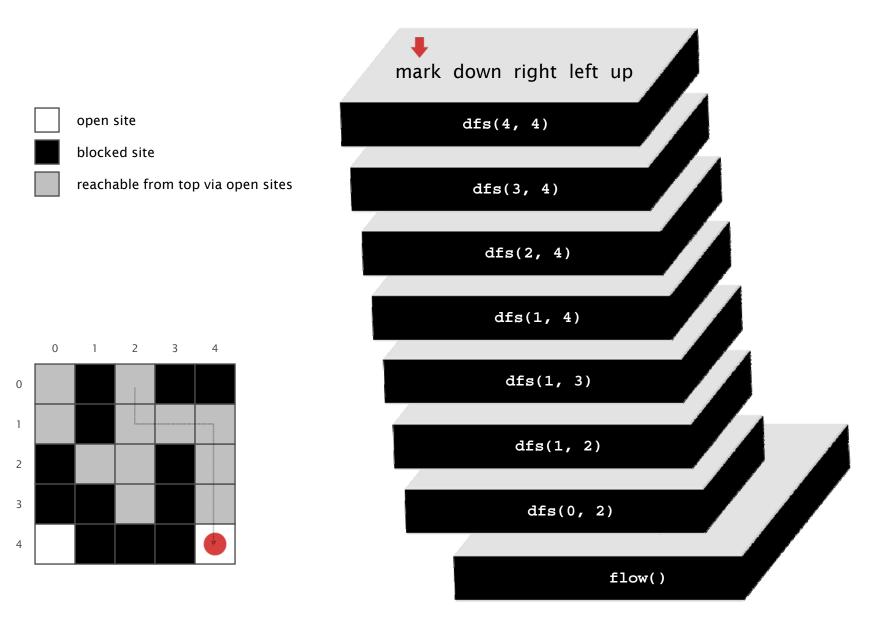

blocked site

blocked site

open site

open site

//

open site

blocked site

open site

blocked site

open site

blocked site

open site

blocked site

open site

blocked site

open site

blocked site

open site

blocked site

open site

blocked site

open site blocked site

open site blocked site

open site

blocked site

open site

blocked site

blocked site

open site

blocked site

open site

blocked site