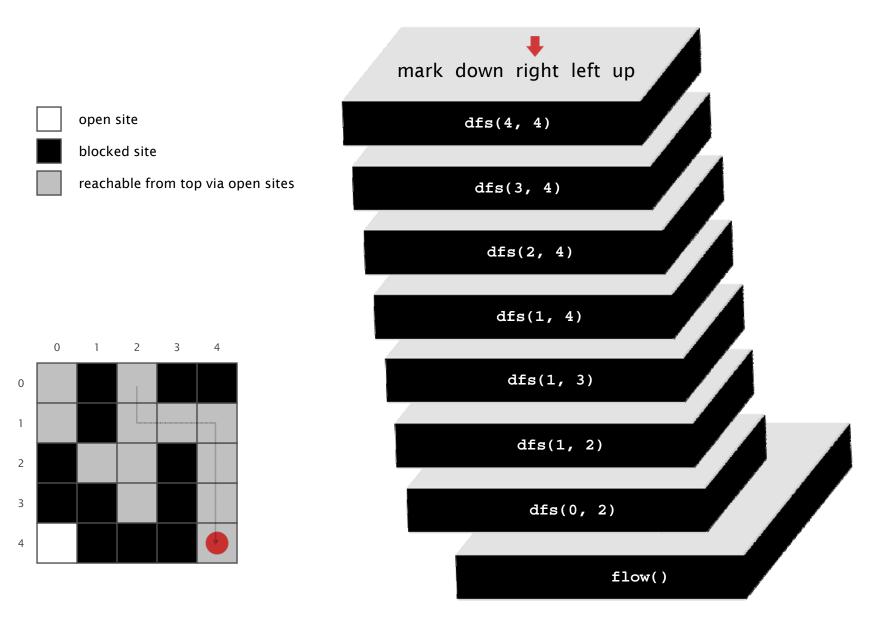

blocked site

blocked site

open site

open site

//

open site

blocked site

open site

blocked site

open site

blocked site

open site

blocked site

open site

blocked site

open site

blocked site

open site

blocked site

open site

blocked site

open site blocked site

open site blocked site

open site

blocked site

open site

blocked site

blocked site

open site

blocked site

open site

blocked site