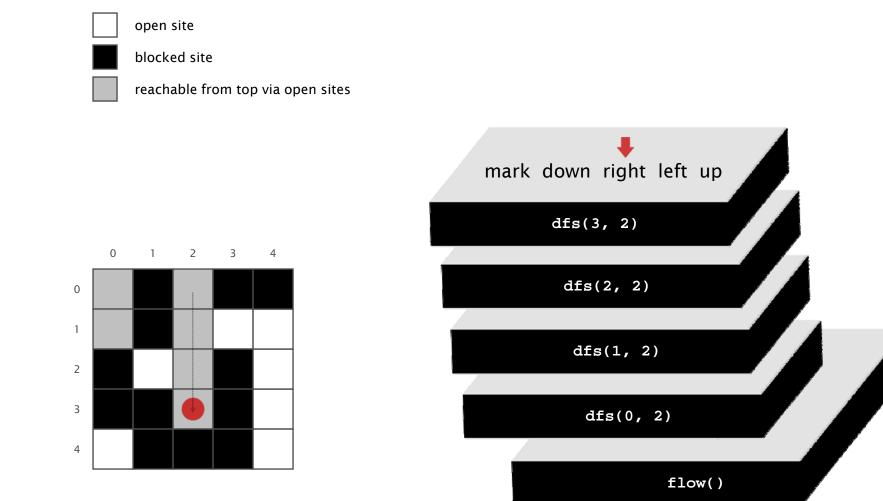

open site

blocked site

3

4

open site

open site

blocked site

open site

blocked site

blocked site

open site

open site

//

open site

blocked site

open site