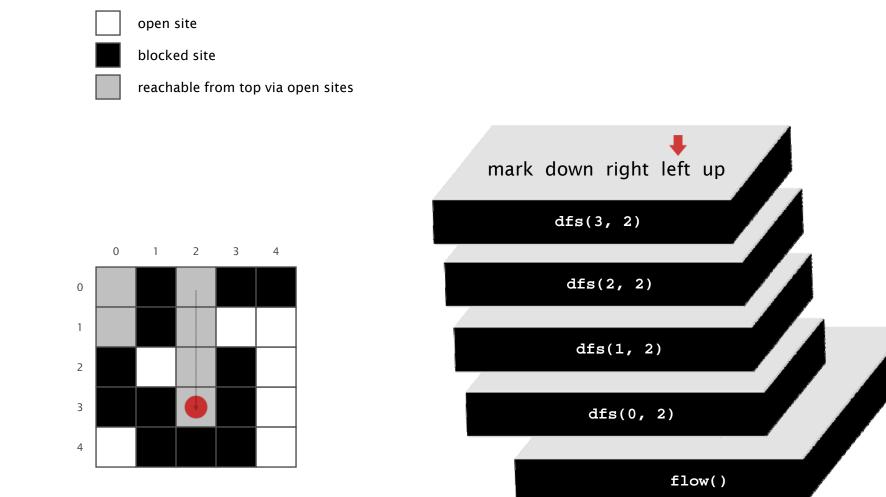

open site

blocked site

3

4

open site

open site

blocked site

open site

blocked site

blocked site

open site

open site

//

open site

blocked site

open site