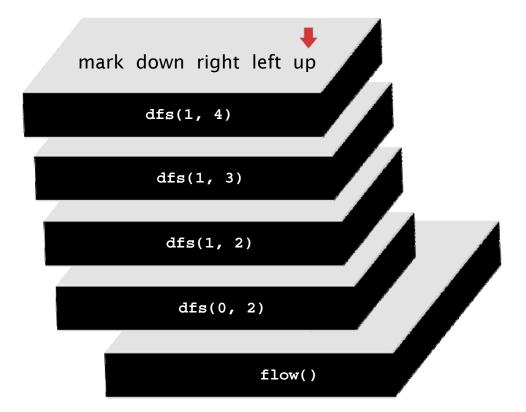

open site

blocked site

3

4

open site

open site

blocked site

open site

blocked site

blocked site

open site

open site

//

open site

blocked site

open site