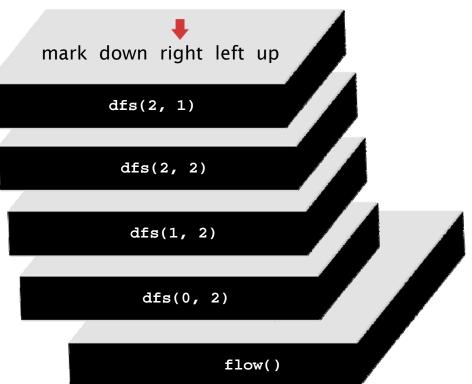

open site

blocked site

3

4

open site

open site

blocked site

open site

blocked site

blocked site

open site

open site

//

open site

blocked site

open site