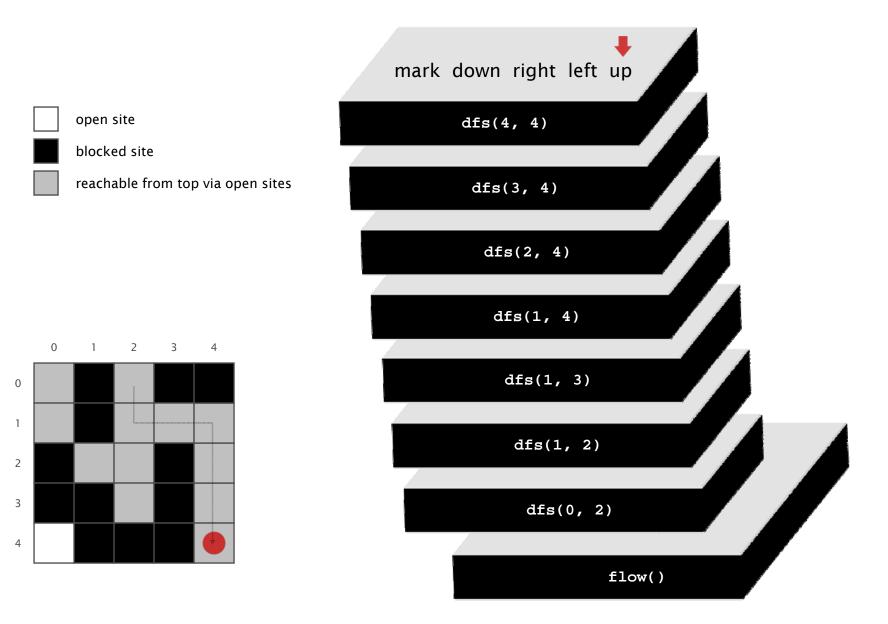

blocked site

blocked site

open site

open site

//

open site

blocked site

open site

blocked site

open site

blocked site

open site

blocked site

open site

blocked site

open site

blocked site

open site

blocked site

open site

blocked site

open site blocked site

open site blocked site

open site