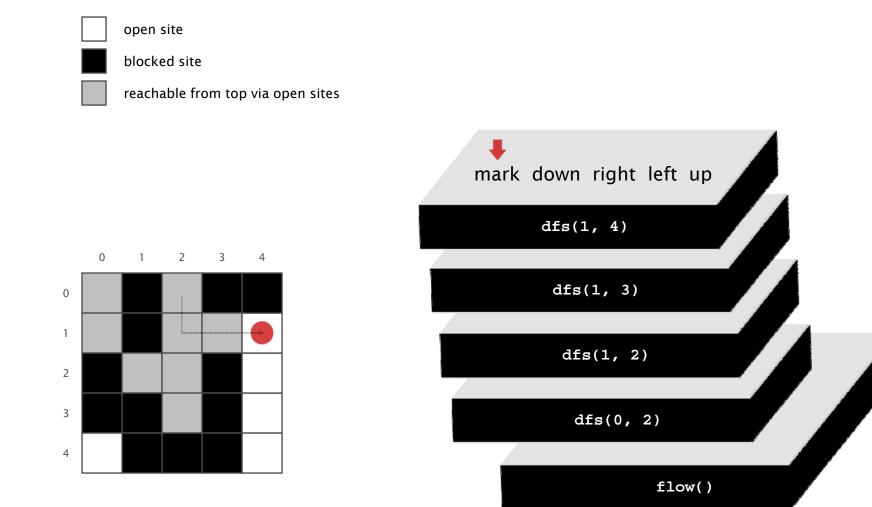

blocked site

open site

blocked site

open site

blocked site

open site blocked site

open site blocked site

open site

blocked site

open site

blocked site

open site

blocked site

open site

blocked site

open site

blocked site

open site

blocked site

blocked site

open site

blocked site

open site

blocked site