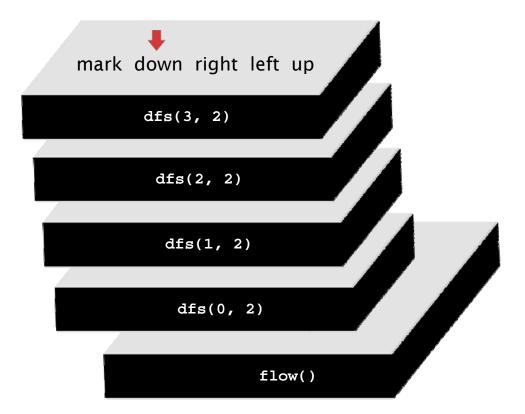

open site

blocked site

3

4

open site

open site

blocked site

open site

blocked site

blocked site

open site

open site

//

open site

blocked site

open site