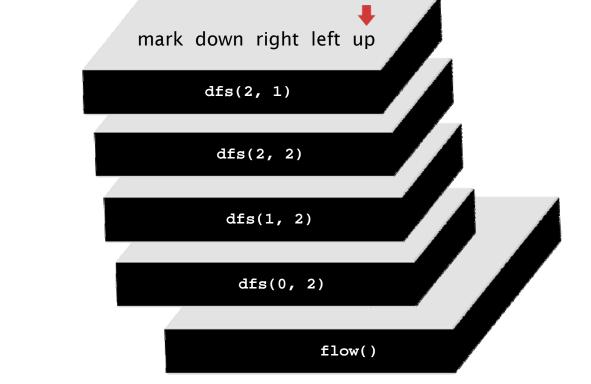

open site

blocked site

3

4

open site

open site

blocked site

open site

blocked site

blocked site

open site

open site

//

open site

blocked site

open site