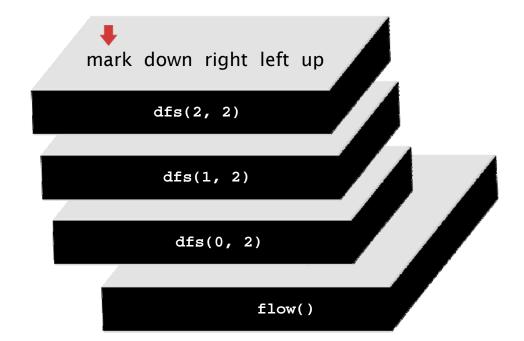

open site

blocked site

3

4

open site

open site

blocked site

open site

blocked site

blocked site

open site

open site

//

open site

blocked site

open site